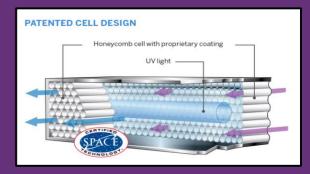

#### **HOW ACTIVEPURE® WORKS**

ActivePure® has been tested in independent labs and proven to reduce and eliminate viruses, bacteria, mold and fungion surfaces and in the air.

It works by harnessing microscopic oxygen and water molecules in the air that then go through our purification units, which are equipped with an ActivePure® honeycomb matrix.

While inside the matrix, the molecules are transformed into friendly-yet-powerful oxidizers. As they're released back into the air, these supercharged ActivePure® molecules seek and rapidly destroy contaminants, fungi, mold, and odorcausing bacteria – even ones that try to hide in hard-to-reach places.