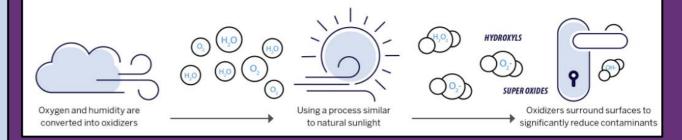

#### **HOW ACTIVEPURE® WORKS**

ActivePure® has been tested in independent labs and proven to reduce and eliminate viruses, bacteria, mold and fungion surfaces and in the air.

It works by harnessing microscopic oxygen and water molecules in the air that then go through our purification units, which are equipped with an ActivePure® honeycomb matrix.

While inside the matrix, the molecules are transformed into friendly-yet-powerful oxidizers. As they're released back into the air, these supercharged ActivePure® molecules seek and rapidly destroy contaminants, fungi, mold, and odorcausing bacteria – even ones that try to hide in hard-to-reach places.