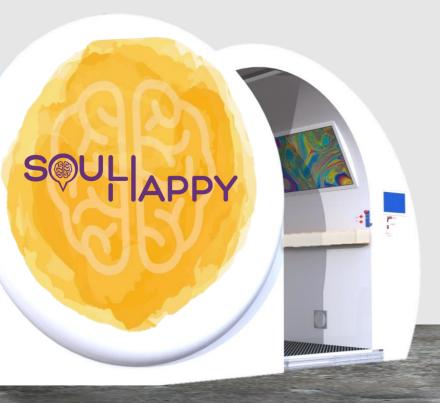

## SOUL APPY mind pod

We identified an urgent need for immediate stress reduction in today's society.

The mind pod offers privacy to do short directive mind exercises specific for stress reduction.

## SOUL APPY mind pod

Discover an experiential, innovative and real-time therapeutic environment entirely designed to de-escalate anxiety. The Soul Happy Mind Pod is an enclosure that allows for an engaging sanctuary-like environment, while a series of evidence-based directive videos provides an immediate reduction of stress.

## SOULIAPPY mind pod equipment

- 1 32" Monitor
- 2 Headrest Speakers
- 3 LED Lighting Bar
- 4 Sound bar
- 5 Ergonomic Seating
- 6 7" & 10" Touch Screen Display
- 7 LED Lighting
- 8 AV Media Plays
- 9 Air Purifier
- 10 Oculus Glasses