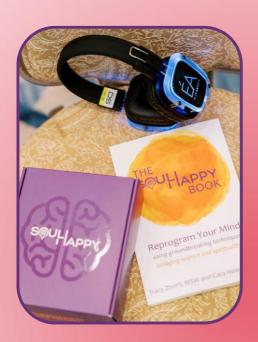

## What will I gain from this workshop?

Speaker Session (live & online)
Therapist in a Box:

Includes sensory reprogramming tools, author signed book, and use of stereo headsets

- A liberating perspective of how worry, fear, and guilt (all of which cause anxiety) are a colossal waste of time
- You will have cleared out the negativity sabotaging your success, thereby allowing space to program positive winning scenarios
- You will be given tools to ensure your ongoing transformation