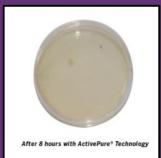

### ActivePure TECHNOLOGY

ActivePure is based on technology originally developed by NASA. It is proven to reduce over 99% of surface microorganisms and dramatically reduce airborne contaminants and allergens in the air.

#### **HOW ACTIVEPURE® WORKS**

ActivePure® has been tested in independent labs and proven to reduce and eliminate viruses, bacteria, mold and fungion surfaces and in the air.

It works by harnessing microscopic oxygen and water molecules in the air that then go through our purification units, which are equipped with an ActivePure® honeycomb matrix.