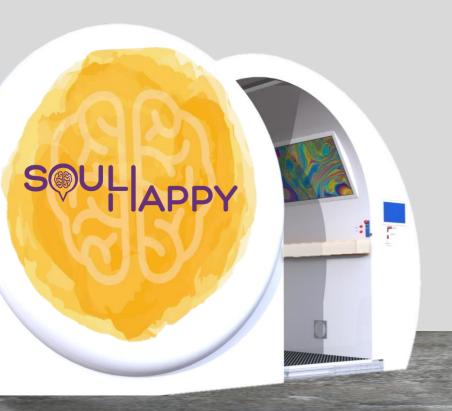

## SOUL APPY mind pod

We identified an urgent need for immediate stress reduction in today's society.

The mind pod offers privacy to do short directive mind exercises specific for stress reduction.

## SOUL APPY mind pod

Discover an experiential, innovative and real-time therapeutic environment entirely designed to de-escalate anxiety. The Soul Happy Mind Pod is an enclosure that allows for an engaging sanctuary-like environment, while a series of evidence-based directive videos provides an immediate reduction of stress.