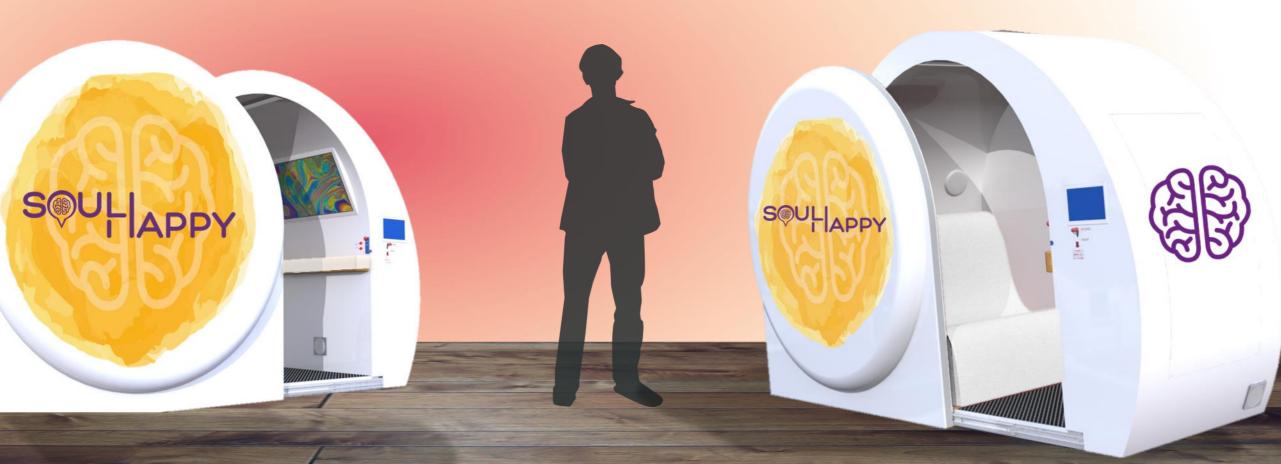

## SOUL APPY mind pod

We identified an urgent need for immediate stress reduction in today's society.

The mind pod offers privacy to do short directive mind exercises specific for stress reduction.

## SOUL APPY mind pod

Discover an experiential, innovative and real-time therapeutic environment entirely designed to de-escalate anxiety. The Soul Happy Mind Pod is an enclosure that allows for an engaging sanctuary-like environment, while a series of evidence-based directive videos provides an immediate reduction of stress.