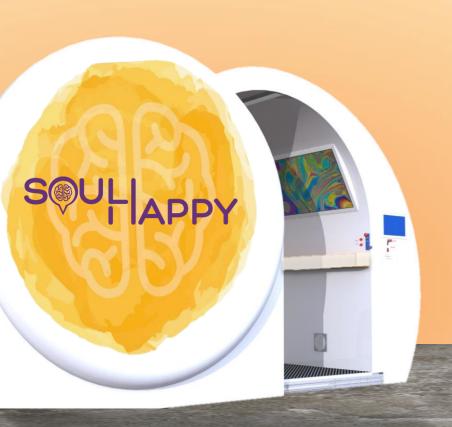

## SOULIAPPY mind pod equipment

- 1 32" Monitor
- 2 Headrest Speakers
- 3 LED Lighting Bar
- 4 Sound bar
- 5 Ergonomic Seating
- 6 7" & 10" Touch Screen Display
- 7 LED Lighting
- 8 AV Media Plays
- 9 Air Purifier
- 10 Oculus Glasses

\*Oculus Glasses to be used for same immersive experience without Mind Pod