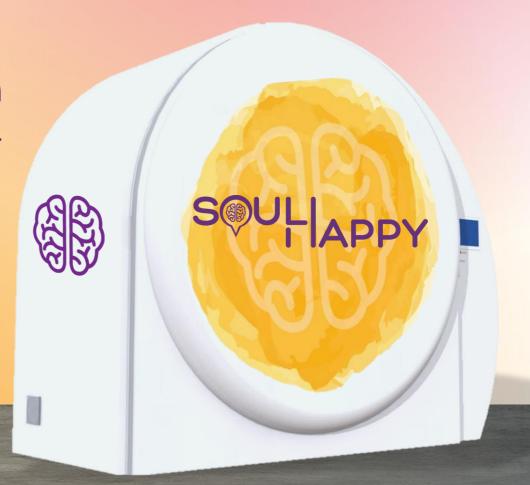

## SOUL APPY mind pod

We identified an urgent need for immediate stress reduction in today's society.

The mind pod offers privacy to do short directive mind exercises specific for stress reduction.

## SOUL APPY mind pod

Discover an experiential, innovative and real-time therapeutic environment entirely designed to de-escalate anxiety. The Soul Happy Mind Pod is an enclosure that allows for an engaging sanctuary-like environment, while a series of evidence-based directive videos provides an immediate reduction of stress.