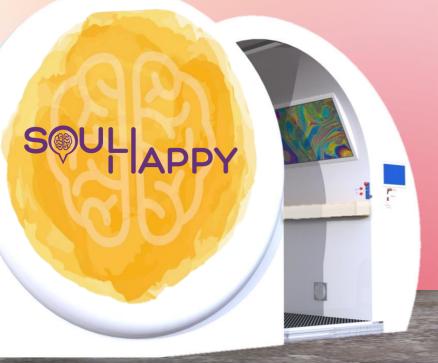

## SOUL APPY mind pod

We identified an urgent need for immediate stress reduction in today's society.

The mind pod offers privacy to do short directive mind exercises specific for stress reduction.

## SOUL APPY mind pod

Discover an experiential, innovative and real-time therapeutic environment entirely designed to de-escalate anxiety. The Soul Happy Mind Pod is an enclosure that allows for an engaging sanctuary-like environment, while a series of evidence-based directive videos provides an immediate reduction of stress.

## SOULIAPPY mind pod equipment

- 1 32" Monitor
- 2 Headrest Speakers
- 3 LED Lighting Bar
- 4 Sound bar
- 5 Ergonomic Seating
- 6 7" & 10" Touch Screen Display
- 7 LED Lighting
- 8 AV Media Plays
- 9 Air Purifier
- 10 Oculus Glasses