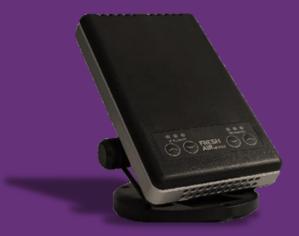

# SOUL APPY mind pod FRESH AIR MOBILE

Our pocket-sized purifier provides clean, healthy air when you're on the go; significantly reducing surface and airborne contaminants, odors and pollutants in the areas where you spend your time.

#### WHAT IT DOES

- Our proprietary ActivePure®
   Technology destroys up to 99% of surface and airborne contaminants
- Touch sensitive settings to provide ease of operation and function
- Disinfects surfaces and air, removes VOCs, smoke and odors
- Reduces airborne contaminants and allergens that can trigger asthma and allergy symptoms
- · Freshens air and removes odors
- Reduces dirt and dust from the air to make cleaning easier
- Creates healthy, pure indoor spaces