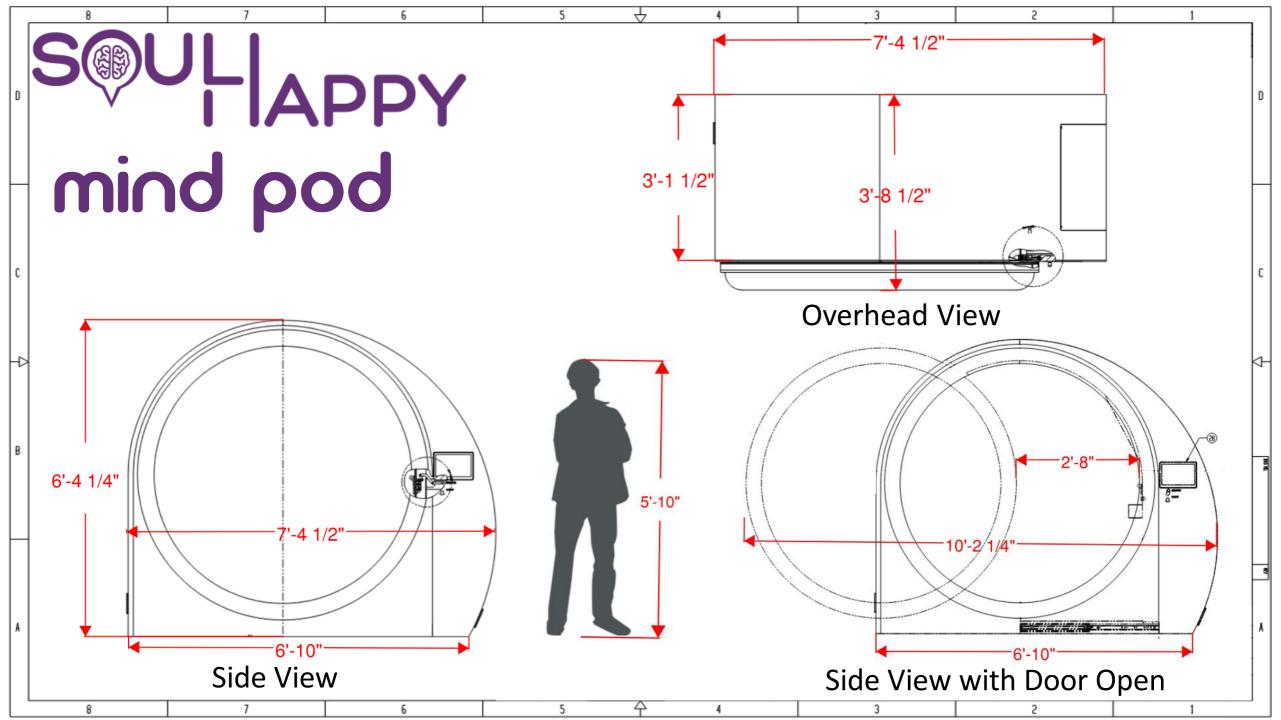

## SOUL APPY mind pod

We identified an urgent need for immediate stress reduction in today's society.

The mind pod offers privacy to do short directive mind exercises specific for stress reduction.

## SOUL APPY mind pod

Discover an experiential, innovative and real-time therapeutic environment entirely designed to de-escalate anxiety. The Soul Happy Mind Pod is an enclosure that allows for an engaging sanctuary-like environment, while a series of evidence-based directive videos provides an immediate reduction of stress.

## SOULIAPPY mind pod equipment

- 1 32" Monitor
- 2 Headrest Speakers
- 3 LED Lighting Bar
- 4 Sound bar
- 5 Ergonomic Seating
- 6 7" & 10" Touch Screen Display
- 7 LED Lighting
- 8 AV Media Plays
- 9 Air Purifier
- 10 Oculus Glasses